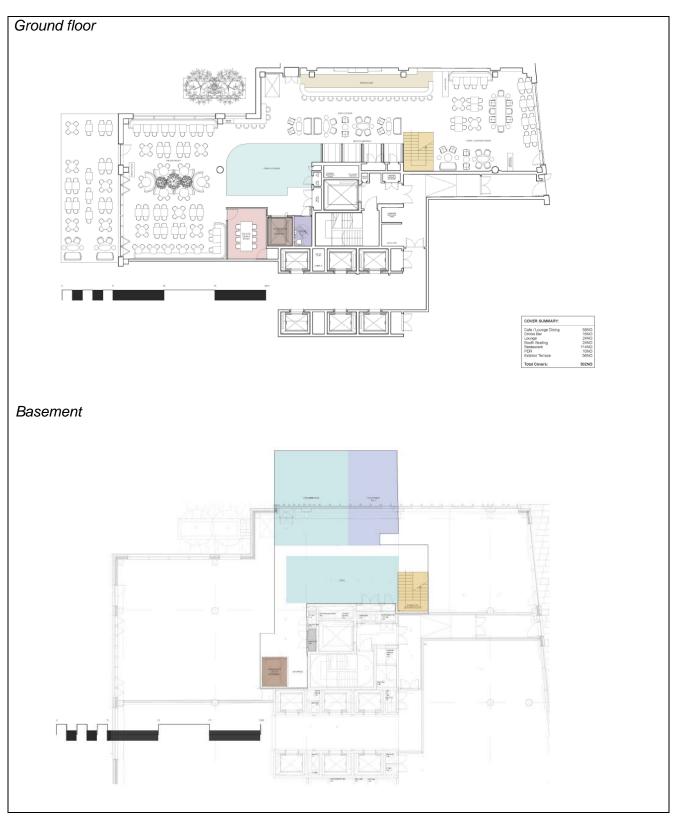

The design concept of the permitted scheme is of new buildings surrounding a privately managed central open space. New buildings would face east and west onto Newman Street and Rathbone Place, and another (mainly residential) block would form the northern boundary of the site. The open space between the blocks would include a new pedestrian route through the site linking Newman Street and Rathbone Place. Both street elevations and the internal elevations within the site overlooking the open space would, at basement and ground floor level, include frontages containing shops, restaurants and bars. The scheme was amended by a planning permission granted in 2016 which was specifically aimed at adapting the approved accommodation for Facebook as the sole occupier of the office floorspace, which included increasing the office floorspace and reducing the shopping floorspace. As a result of this permission one of the two large permitted entertainment uses fronting Rathbone Place and the current application concerns this unit.

The entertainment unit fronting Rathbone Place (known as Unit 13) is provided at ground floor and basement levels with an external terrace situated at the rear adjacent to the central public open space. This was originally conceived of speculatively with no end user in mind, but now an operator has been identified which is D&D London - an established operator of other ventures in London including The Bluebird Café, Chelsea and Coq d'Argent in the City. The intention is to open another Bluebird Café, which the applicant describes as a restaurant specialising in fine quality Mediterranean dining transforming into a high-end bar in the evening.

# 7. KEY DRAWINGS